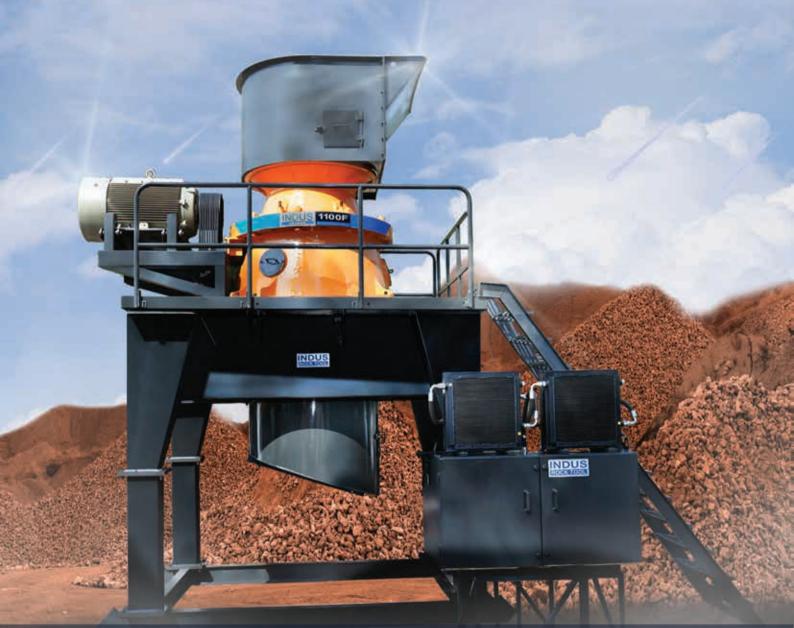

## INDUS CONE CRUSHER

LET'S CRUSH ROCKS

\*ALL PRODUCT, PRODUCT SPECIFICATIONS AND DATA ARE SUBJECT TO CHANGE WITHOUT NOTICE TO IMPROVE RELIABILITY, FUNCTION OR DESIGN.

INDUS ICC SERIES
CONE CRUSHER

## **CONE CRUSHER INDUS CONE CRUSHER**

The IC Series of Indus Cone-Crusher are the Indigenous RD of Nakoda Machinery Pvt Ld. Indus Cone offers the higher crushing efficiency and end product quality with lower cost per ton production.

## LET'S CRUSH ROCKS

High reliability for crushing any feed material. Uniform crushing increases concave, mantel life.

> Bigger mantle diameter combined with effective speed to enhance productivity.

> > Optimum line utilization.