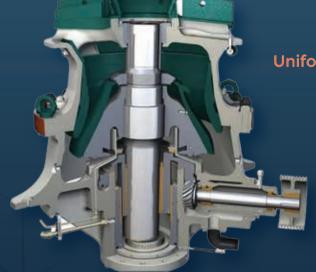

## LET'S CRUSH ROCKS

High reliability for crushing any feed material. Uniform crushing increases concave, mantel life.

> Bigger mantle diameter combined with effective speed to enhance productivity.

> > Optimum line utilization.