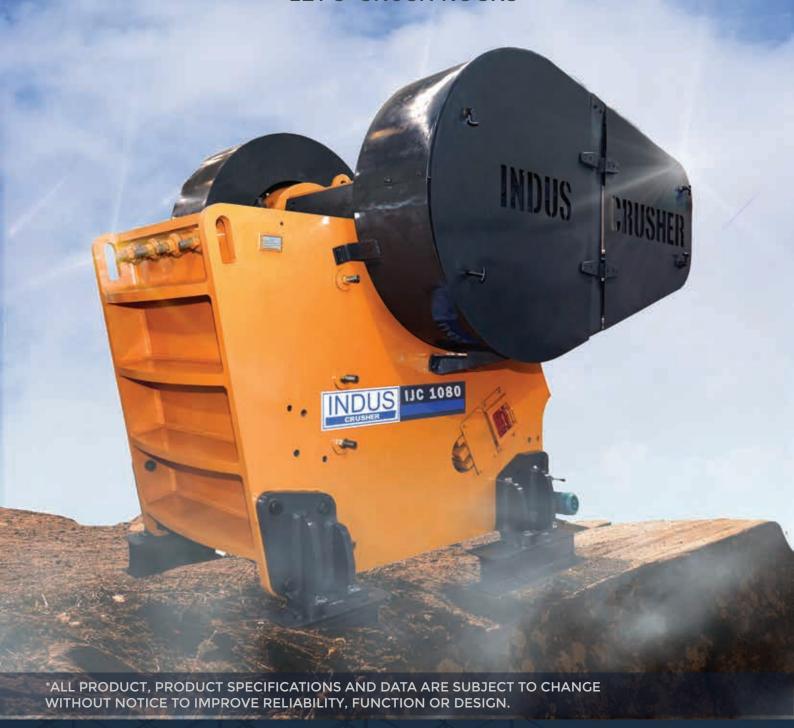

### IJC INDUS JAW CRUSHER

LET'S CRUSH ROCKS

INDUS IJC SERIES
JAW CRUSHER

# IJC INDUS JAW CRUSHER

Indus IJ Series Jaw crusher is an indigenous art of Indus R&D Indus IJ series toggle Jaw Crusher offers maximum possible fatigue strength and best reliability with various mounting possibilities. The fully-welded sturdy construction results in lowering the production cost per ton.

Indus Jaw crushers are built with the help of state of art CNC machines. Stringent quality control process ensures that the products are delivered ready to run and trouble free. Single toggle jaw crushers are designed to impart on a rock particle placed between a fixed and moving jaw plate. The moving jaw plate applies the force of impact on particles held against the fix jaw plate. Both the jaw plates are bolted on to heavy block. The moving jaw plate is pivoted at the top end and connected to an eccentric shaft. The retrieving action of the jaw plate travel is done by spring pulling system.